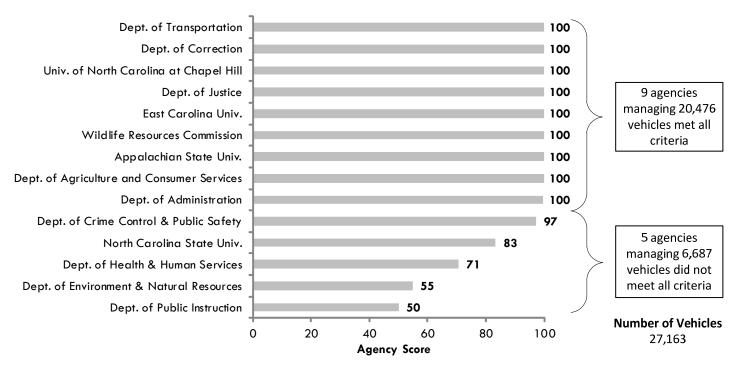

## **Category 1: Policies and Procedures**

Source: Program Evaluation Division based on survey responses from agencies with 200 or more vehicles

Category 2: Management of Vehicle Utilization Data

Source: Program Evaluation Division based on survey responses from agencies with 200 or more vehicles.