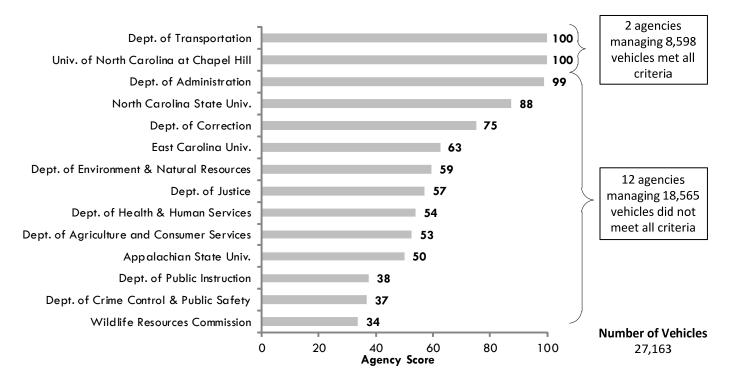

## **Category 3: Financial Management**

Source: Program Evaluation Division based on survey responses from agencies with 200 or more vehicles.