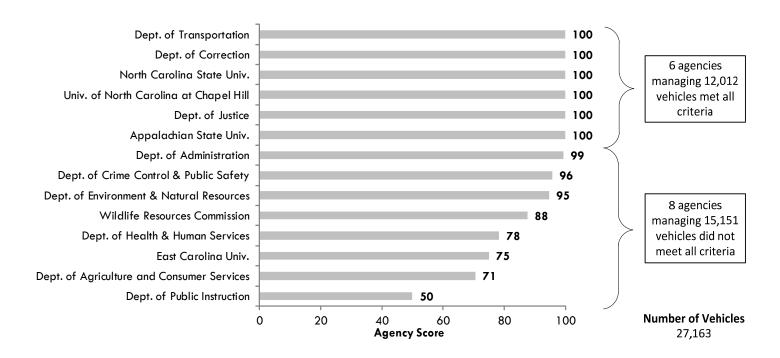

## **Category 4: Vehicle Replacement and Acquisition**

Source: Program Evaluation Division based on survey responses from agencies with 200 or more vehicles.