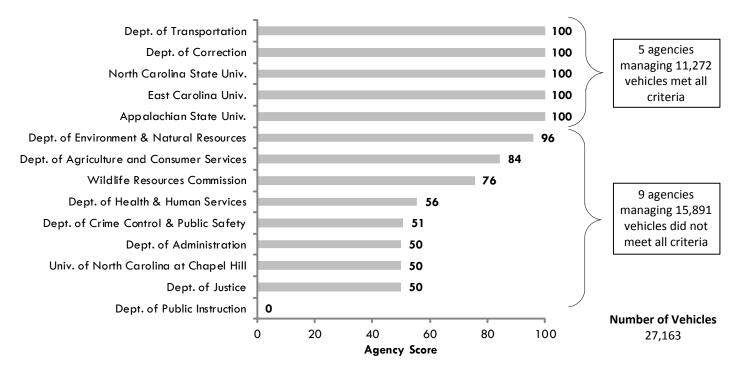

## **Category 1: Policies and Procedures**

Source: Program Evaluation Division based on survey responses from agencies with 200 or more vehicles

Category 2: Management of Vehicle Utilization Data

Source: Program Evaluation Division based on survey responses from agencies with 200 or more vehicles.