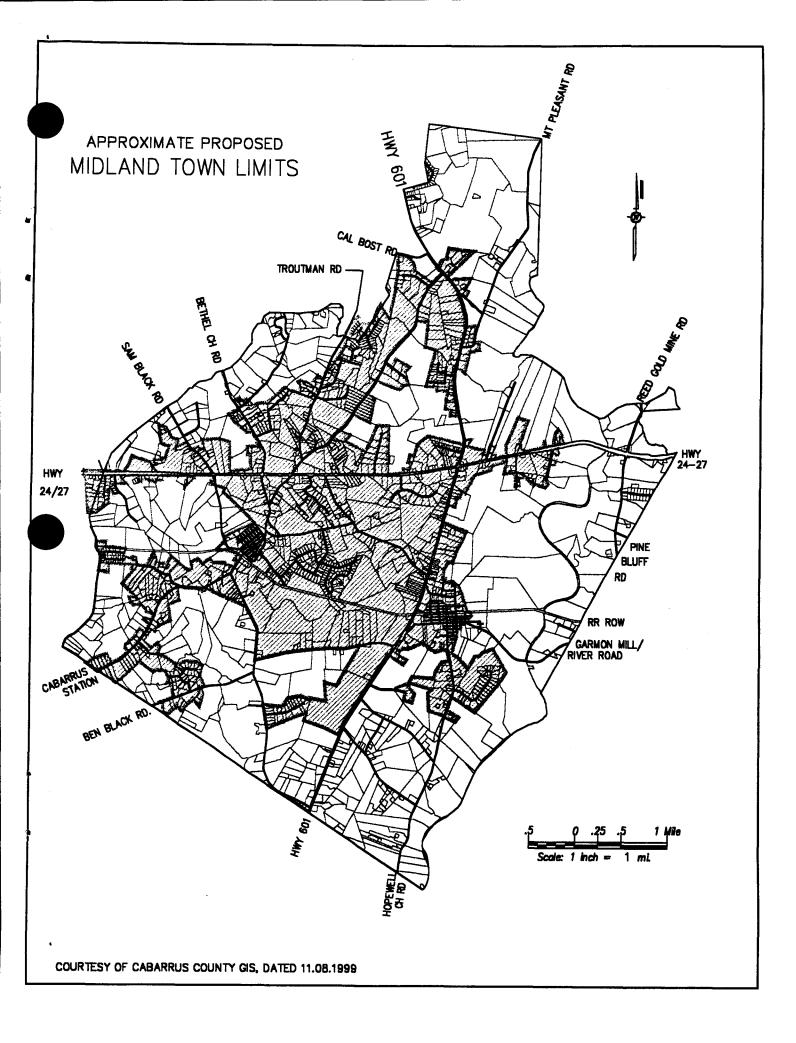

#### (SEE ATTACHED MAP.)

(A boundary description will be inserted here when the petition goes to the legislature.)