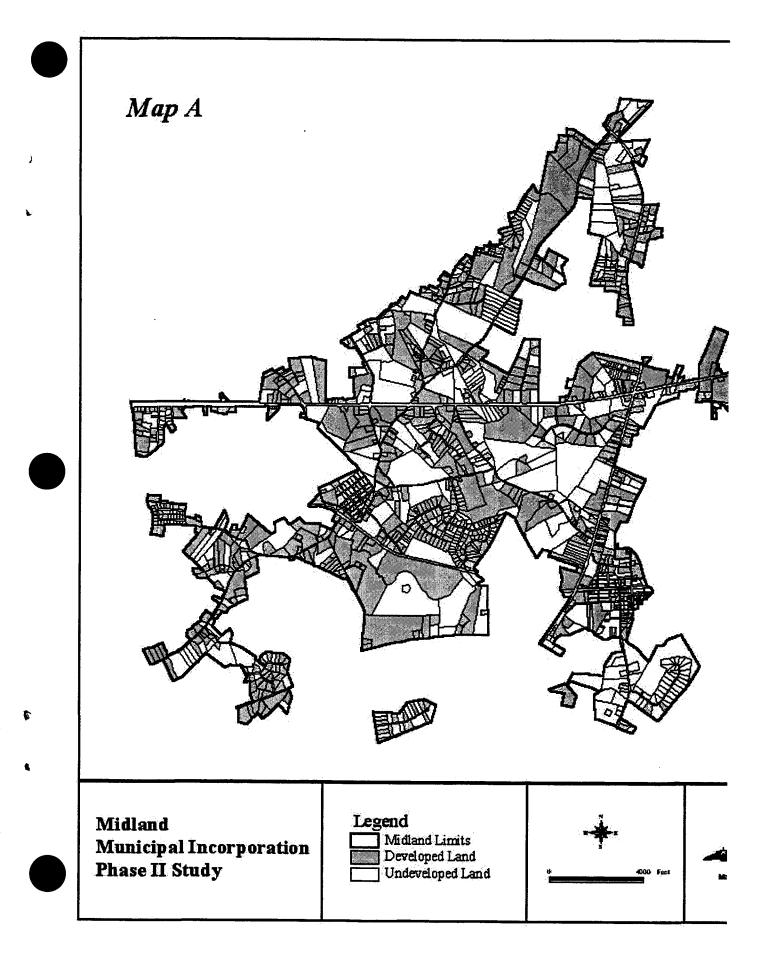

. .

. .

•

The Commission further asked the Division of Community Assistance to evaluate the proposed Town's petition under G.S. 120-167 through G.S. 120-170, and in so doing to prepare a report that takes into account the impact of the Midland Industrial Park (a copy of the report is attached as Appendix G) and a report that does not take the impact of the Park into account (a copy of the report is attached as Appendix H). The Division conducted the evaluations and determined that all statutory requirements had been met, except G.S. 120-168 (Additional criteria: development). More specifically, the percentage of the proposed Town that is developed, including the Midland Industrial Park, is 30.91. The percentage of the proposed Town that is developed, excluding the Midland Industrial Park, is 29.14.