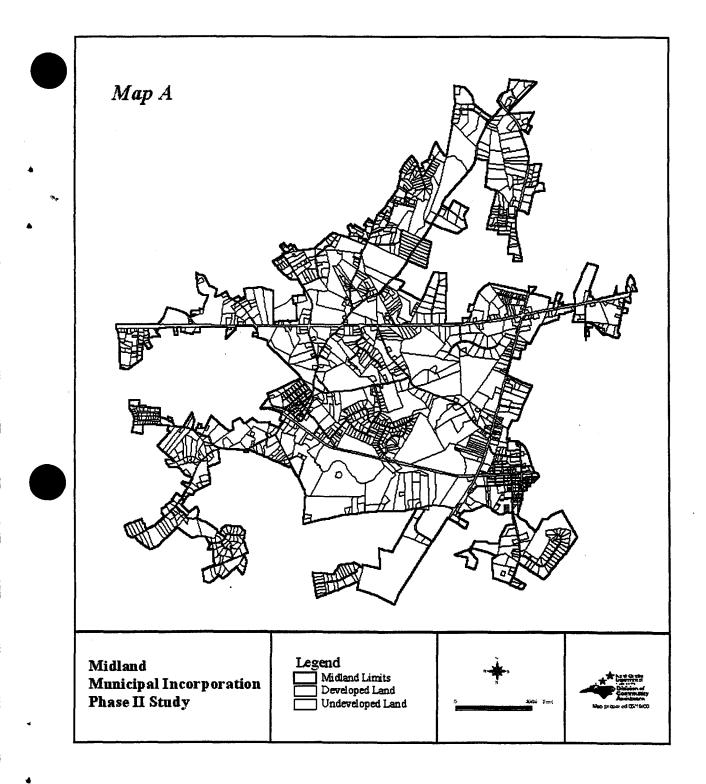

. .

. .

•

The Commission further asked the Division of Community Assistance to evaluate the proposed Town's petition under G.S. 120-167 through G.S. 120-170, and in so doing to prepare a report that takes into account the impact of the Midland Industrial Park (a copy of the report is attached as Appendix G) and a report that does not take the impact of the Park into account (a copy of the report is attached as Appendix H). The Division conducted the evaluations and determined that all statutory requirements had been met, except G.S. 120-168 (Additional criteria: development). More specifically, the percentage of the proposed Town that is developed, including the Midland Industrial Park, is 30.91. The percentage of the proposed Town that is developed, excluding the Midland Industrial Park, is 29.14.