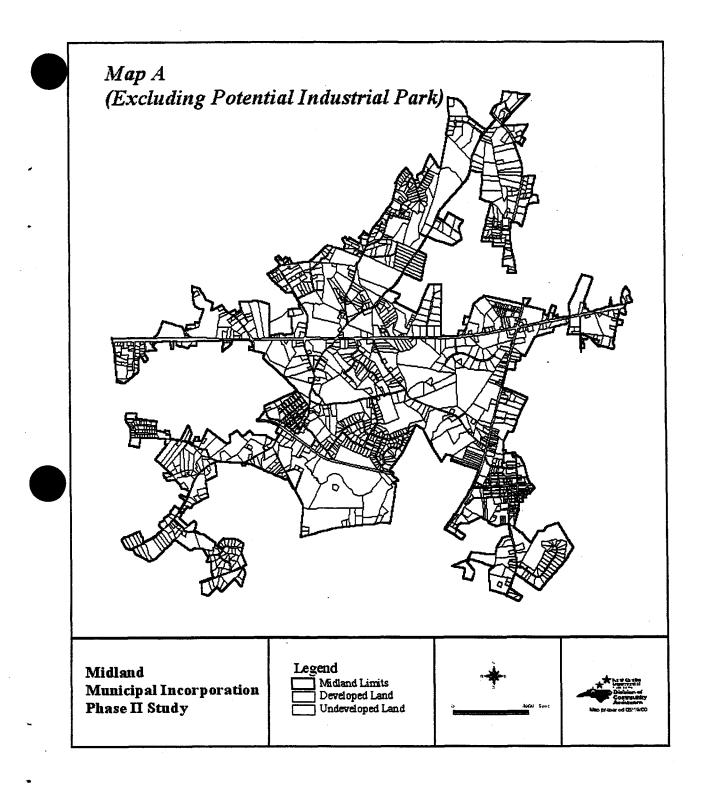

. .

. .

•

The Commission further asked the Division of Community Assistance to evaluate the proposed Town's petition under G.S. 120-167 through G.S. 120-170, and in so doing to prepare a report that takes into account the impact of the Midland Industrial Park (a copy of the report is attached as Appendix G) and a report that does not take the impact of the Park into account (a copy of the report is attached as Appendix H). The Division conducted the evaluations and determined that all statutory requirements had been met, except G.S. 120-168 (Additional criteria: development). More specifically, the percentage of the proposed Town that is developed, including the Midland Industrial Park, is 30.91. The percentage of the proposed Town that is developed, excluding the Midland Industrial Park, is 29.14.