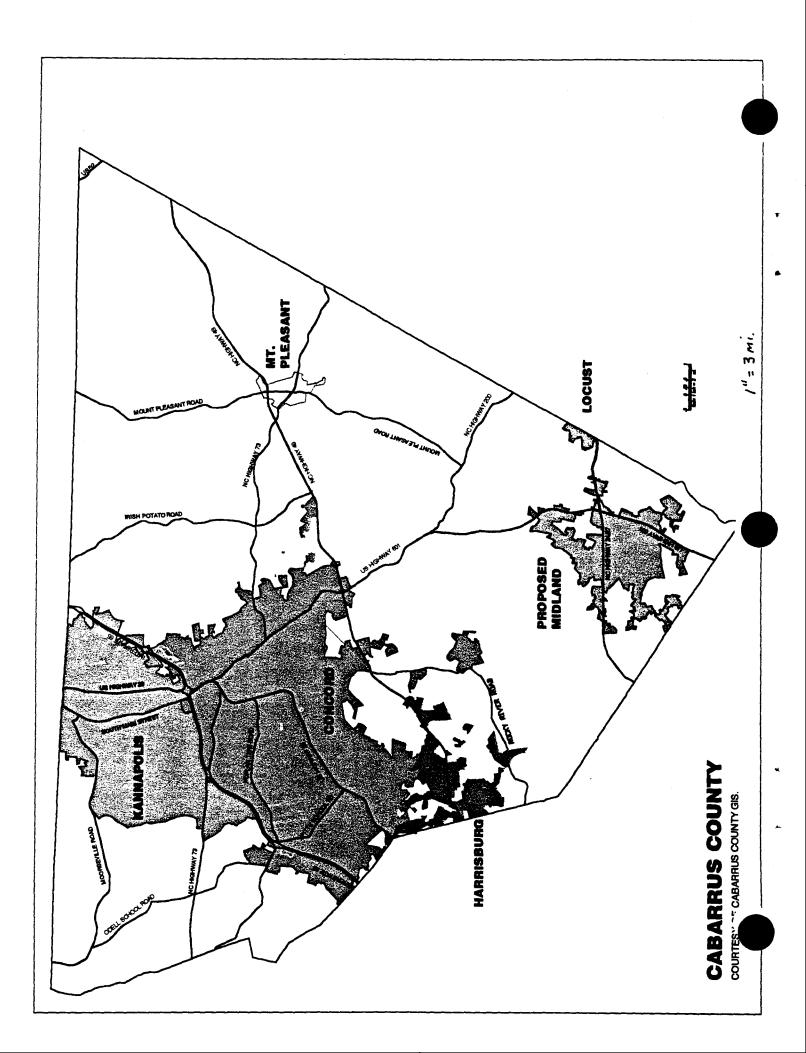

The Commission on February 28, 2000 received a petition proposing the incorporation of the Town of Midland in Cabarrus County. A copy of the petition is attached as Appendix C.

The Commission, pursuant to G.S. 120-161, asked the Division of Community Assistance of the Department of Commerce to evaluate the petition. The Division conducted the evaluation and, based upon its report, the Commission on March 8, 2000 found that the requirements of G.S. 120-163 and G.S. 120-164 had been met (a copy of the report is attached as Appendix D).

Pursuant to a resolution adopted by the Midland Interim Council, the proposed Town of Midland asked the Commission to allow it to revise the proposed Town's boundaries to remove certain parcels that are located within four miles of the City of Concord (a copy of the resolution is attached as Appendix I). The Commission approved the request and, as a result of the change in boundaries, the proposed Town was no longer required to obtain a resolution supporting incorporation from the City of Concord (a copy of the revised boundaries is attached as Appendix J).

# § 120-166. Nearness to another municipality.

County Map Municipality resolutions of support

#### Appendix

Midland map with zoning overlay (§ 120-166) Summary of land usage and population density worksheet (§ 120-167, § 120-168) Legend to Property Usage Summary (information provided by Cabarrus County GIS) Property Usage Summary § 120-163. Petition