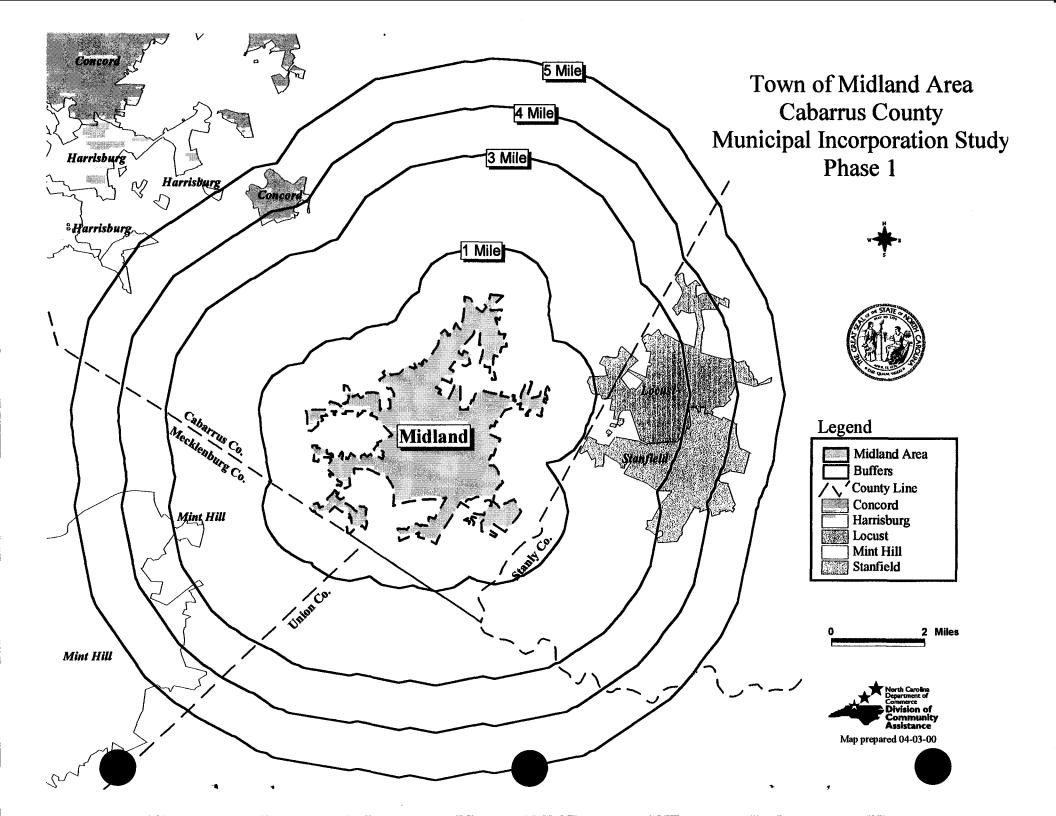

(a) The Commission may not make a positive recommendation if the proposed municipality is located within one mile of a municipality of 5,000 to 9,999, within three miles of a municipality of 10,000 to 24,999, within four miles of a municipality of 25,000 to 49,999, or within five miles of a municipality of 50,000 or over, according to the most recent decennial federal census, or according to the most recent annual estimate of the Office of State Budget and Management if the municipality was incorporated since the return of that census.